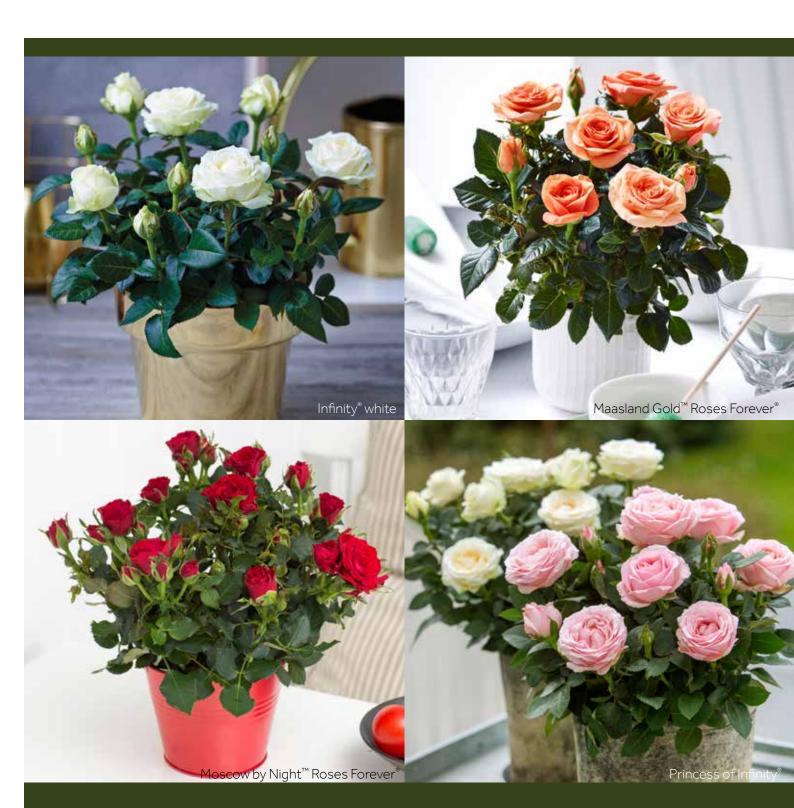

#### **Roses Forever®**

### 10.5 cm pot size

Packaging 10.5 cm pots per CC: 42x11 / 28x15 / 35x12

Packed in paper bags: 42x9

Pink Moscow<sup>™</sup> Roses Forever<sup>®</sup>

Moscow by Night™ Roses Forever®

**Santa Barbara**<sup>™</sup> Roses Forever<sup>®</sup>

Monte Cristella™ Roses Forever®

**Greenland**<sup>™</sup> Roses Forever<sup>®</sup>

Maasland Gold™ Roses Forever®

**Moscow**<sup>™</sup> Roses Forever<sup>®</sup>

**Nanjing**<sup>™</sup> Roses Forever<sup>®</sup>

Maasland<sup>™</sup> Roses Forever<sup>®</sup>

**Paradise**<sup>™</sup> Roses Forever<sup>®</sup>

Sandbanks Sunset™ Roses Forever®

## **Infinity**®

### 10.5 cm pot size

Packaging 10.5 cm pots per CC: 42x11 / 28x15 / 35x12

Packed in paper bags: 42x9

Princess of Infinity®

Pink Infinity®

Infinity® Evergreen