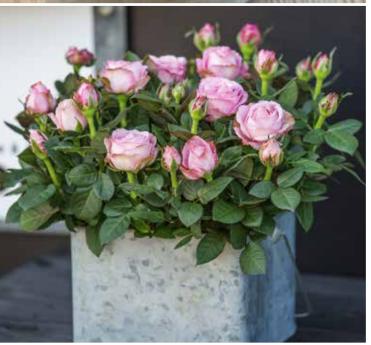

#### Roses Forever®

### 6 cm pot size

Packaging 6 cm pots per CC: 110x12 / 44x28
We also welcome orders on 9 cm pots - packaging: 40x18

**Bari**<sup>™</sup> Roses Forever<sup>®</sup>

Hot Yellow™ Roses Forever®

**Cuba**<sup>™</sup> Roses Forever<sup>®</sup>

New York<sup>™</sup> Roses Forever<sup>®</sup>

Pink Bari™ Roses Forever®

**Canazei**<sup>™</sup> Roses Forever<sup>®</sup>

**Riva**<sup>™</sup> Roses Forever<sup>®</sup>

**Mini El Paso**™ Roses Forever®

**Messina**<sup>™</sup> Roses Forever<sup>®</sup>