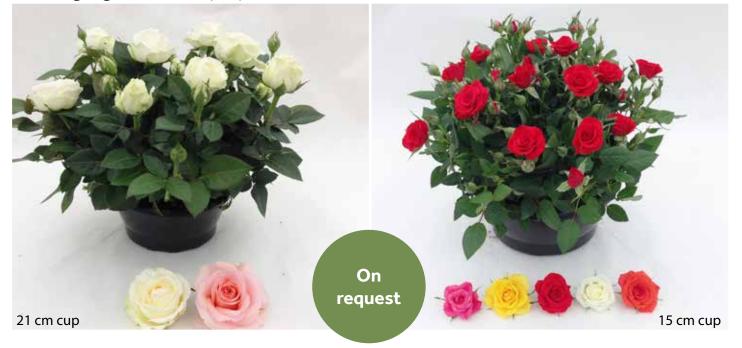

# Roses Forever® special products 15 and 21 cm cup size

Packaging 21 cm cups per CC: 6x18

Packaging 15 cm cups per CC: 32x6

It is possible to order mixed colors in the same cup (15 cm)

Contact our Sales team for suitable rose varieties