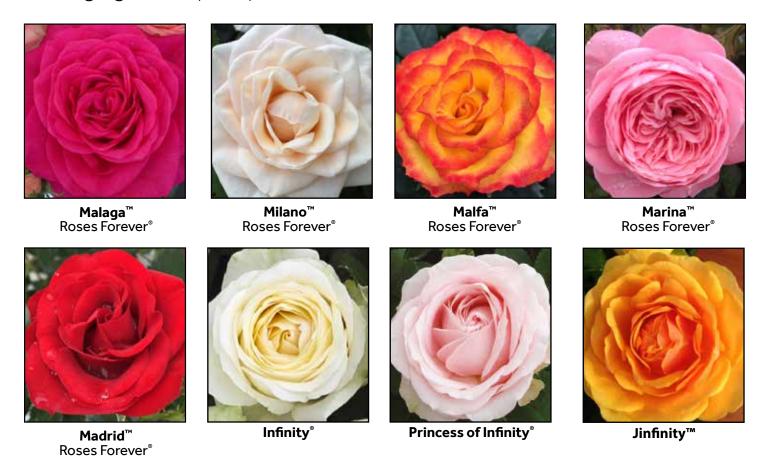

## **Infinity**®

### 10.5 cm pot size

Packaging 10.5 cm pots per CC: 42x11 / 28x15 / 35x12

Packed in paper bags: 42x9

Princess of Infinity®

Pink Infinity®

Infinity® Evergreen

#### Infinity® roses

- Extravagant and very durable roses
- Very long durability of each flower (+5 weeks)
  The thick leaves prevent the plant from drying out
- Big well-shaped flowers with a diameter of 7cm
- Very suitable for indoor use keep moist
- Also suitable for planting out in the garden beds
- Winter hardy if planted from May to August