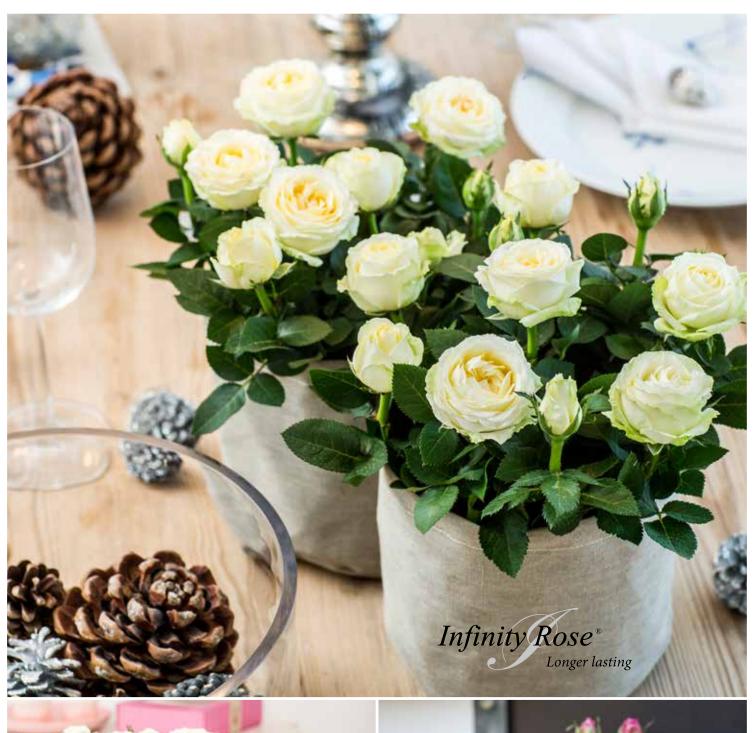

## **Infinity**®

### 10.5 cm pot size

Packaging 10.5 cm pots per CC: 42x11 / 28x15 / 35x12

Packed in paper bags: 42x9

Princess of Infinity®

Pink Infinity®

Infinity® Evergreen

#### Infinity® roses

- Extravagant and very durable roses
- Very long durability of each flower (+5 weeks)
  The thick leaves prevent the plant from drying out
- Big well-shaped flowers with a diameter of 7cm
- Very suitable for indoor use keep moist
- Also suitable for planting out in the garden beds
- Winter hardy if planted from May to August