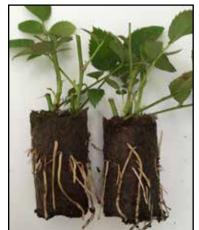

## **Rooted cuttings and Young Plants**

 15 cm
 6 pcs. 40x6 240 pcs.

Rooted cuttings

Young plants ready to finish or to re-pot