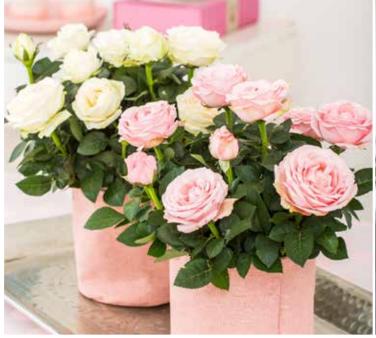

## **Infinity**®

### 10.5 cm pot size

Packaging 10.5 cm pots per CC: 42x11 / 28x15 / 35x12

Packed in paper bags: 42x9

Princess of Infinity®

Pink Infinity®

Infinity® Evergreen

#### Infinity® roses

- Extravagant and very durable roses
- Very long durability of each flower (+5 weeks)
  The thick leaves prevent the plant from drying out
- Big well-shaped flowers with a diameter of 7cm
- Very suitable for indoor use keep moist
- Also suitable for planting out in the garden beds
- Winter hardy if planted from May to August