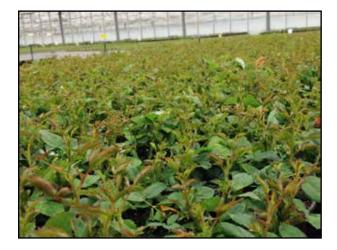

## **Rooted cuttings and Young Plants**

## Roses Forever® and Infinity®

- Rooted cuttings
- Young plants pot size from 6 15 cm
- Short delivery time
- Suitable for both short and long culture
- Both indoor and outdoor growing
- Short culture 5 weeks indoor
- Can be finished in delivered pots
- Possible to re-pot in larger pots
- Growers manual is available when order is signed
- Rooted cuttings are very suitable for air freight
- Contact our Sales team for further information