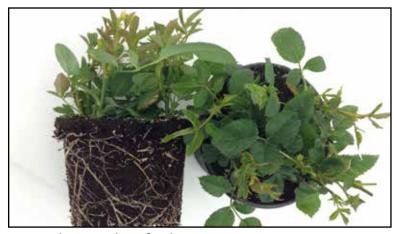

 15 cm
 6 pcs. 40x6 240 pcs.

Rooted cuttings

Young plants ready to finish or to re-pot