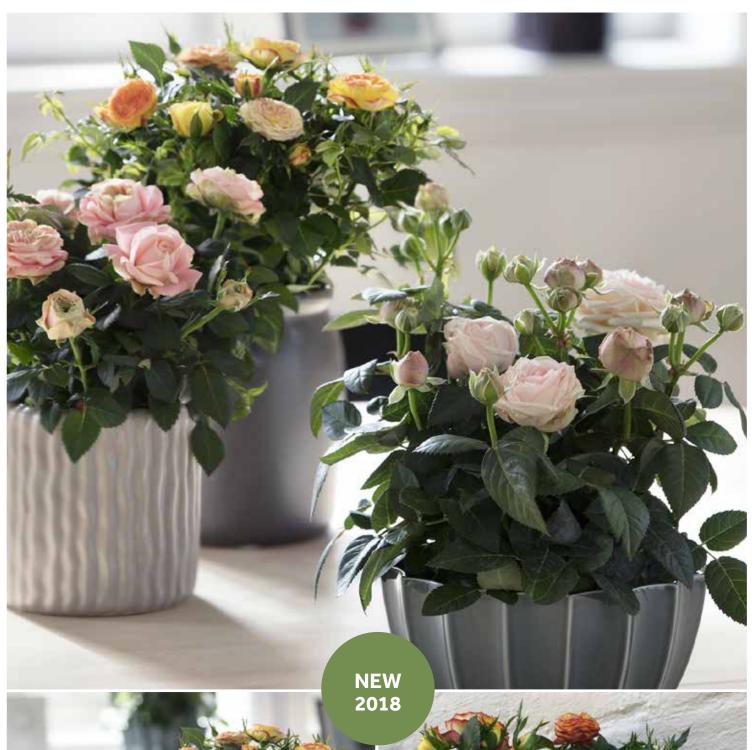

#### Roses Forever®

### 6 cm pot size

Packaging 6 cm pots per CC: 110x12 / 44x28
We also welcome orders on 9 cm pots - packaging: 40x18

**Bari**<sup>™</sup> Roses Forever<sup>®</sup>

Hot Yellow™ Roses Forever®

**Cuba**<sup>™</sup> Roses Forever<sup>®</sup>

New York<sup>™</sup> Roses Forever<sup>®</sup>

Pink Bari™ Roses Forever®

**Canazei**<sup>™</sup> Roses Forever<sup>®</sup>

**Riva**<sup>™</sup> Roses Forever<sup>®</sup>

**Mini El Paso**™ Roses Forever®

**Messina**<sup>™</sup> Roses Forever<sup>®</sup>

#### Roses Forever®

- Strong colors
- Wide range
- Pot size 6-23 cm
- 35 years of experience in rose growing
- International recognized quality
- Innovative on-going development of range