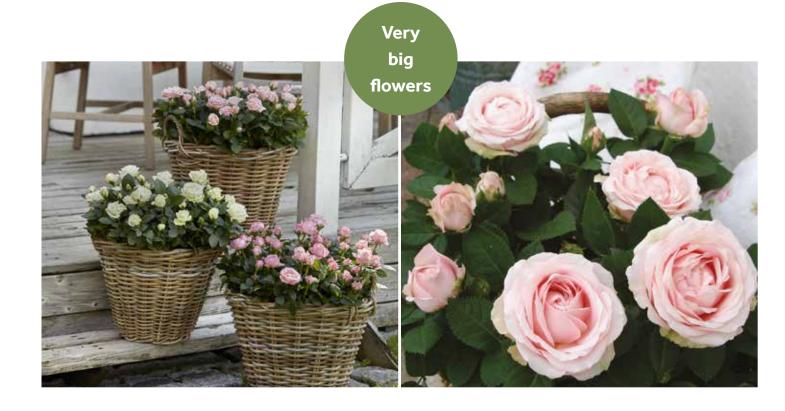

# Roses Forever® and Infinity® Extra Large roses 15 cm pot size

Packaging 15 cm pots per CC: 25x6