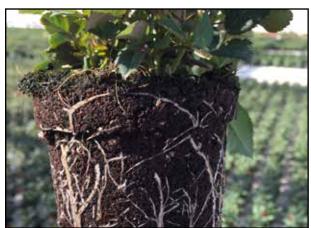

### **Rooted cuttings and Young Plants**

### Roses Forever® and Infinity®

- Rooted cuttings
- Young plants pot size from 6 15 cm
- Short delivery time
- Suitable for both short and long culture
- Both indoor and outdoor growing
- Short culture 5 weeks indoor
- Can be finished in delivered pots
- Possible to re-pot in larger pots
- Growers manual is available when order is signed
- Rooted cuttings are very suitable for air freight
- Contact our Sales team for further information