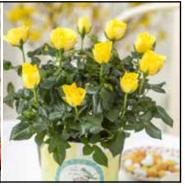

### Roses Forever®

### 6 cm pot size

Packaging 6 cm pots per CC: 110x12 / 44x28
We also welcome orders on 9 cm pots - packaging: 40x18

**Bari**<sup>™</sup> Roses Forever<sup>®</sup>

Hot Yellow™ Roses Forever®

**Cuba**<sup>™</sup> Roses Forever<sup>®</sup>

New York<sup>™</sup> Roses Forever<sup>®</sup>

Pink Bari™ Roses Forever®

**Canazei**<sup>™</sup> Roses Forever<sup>®</sup>

**Riva**<sup>™</sup> Roses Forever<sup>®</sup>

**Mini El Paso**™ Roses Forever®

**Messina**<sup>™</sup> Roses Forever<sup>®</sup>