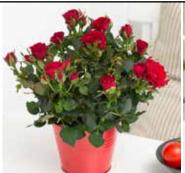

### Roses Forever®

### 6 cm pot size

Packaging 6 cm pots per CC: 110x12 / 44x28
We also welcome orders on 9 cm pots - packaging: 40x18

**Bari**<sup>™</sup> Roses Forever<sup>®</sup>

Hot Yellow™ Roses Forever®

**Cuba**<sup>™</sup> Roses Forever<sup>®</sup>

New York<sup>™</sup> Roses Forever<sup>®</sup>

Pink Bari™ Roses Forever®

**Canazei**<sup>™</sup> Roses Forever<sup>®</sup>

**Riva**<sup>™</sup> Roses Forever<sup>®</sup>

**Mini El Paso**™ Roses Forever®

**Messina**<sup>™</sup> Roses Forever<sup>®</sup>