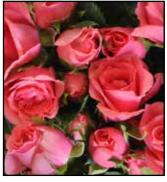

### **Roses Forever®**

### 10.5 cm pot size

Packaging 10.5 cm pots per CC: 42x11 / 28x15 / 35x12

Packed in paper bags: 42x9

Pink Moscow<sup>™</sup> Roses Forever<sup>®</sup>

Moscow by Night™ Roses Forever®

Roma<sup>™</sup> Roses Forever<sup>®</sup>

Monte Cristella™ Roses Forever®

**Cervinia**<sup>™</sup> Roses Forever<sup>®</sup>

Maasland Gold™ Roses Forever®

**Moscow**<sup>™</sup> Roses Forever<sup>®</sup>

**Sunny Beach**™ Roses Forever®

**Maasland**<sup>™</sup> Roses Forever<sup>®</sup>