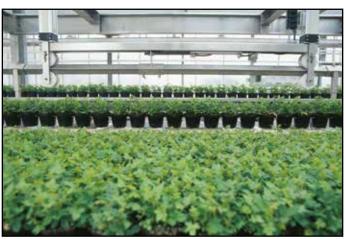

### **Rooted cuttings and Young Plants**

### Roses Forever® and Infinity®

- Rooted cuttings
- Young plants pot size from 6 15 cm
- Short delivery time
- Suitable for both short and long culture
- Both indoor and outdoor growing
- Short culture 5 weeks indoor
- Can be finished in delivered pots
- Possible to re-pot in larger pots
- Growers manual is available when order is signed
- Rooted cuttings are very suitable for air freight
- Contact our Sales team for further information

#### More than 30 years of experience

- Hypermodern complex of 30,000 square meters
- Annual production of 5 million roses
- Extremely high quality

Contact our Sales Team to learn more about the many possibilities our nursery can offer. We will be happy to help you with your special requests for different pot sizes and mix in colors.