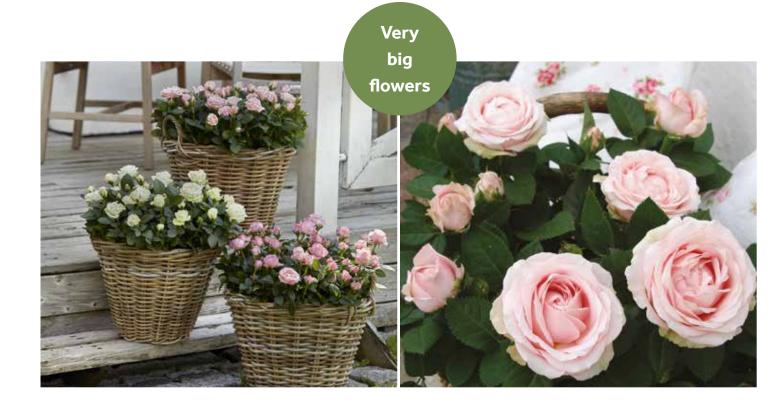

# Roses Forever® and Infinity® Extra Large roses 15 cm pot size

Packaging 15 cm pots per CC: 25x6

#### Infinity® roses

- Extravagant and very durable roses
- Very long durability of each flower (+5 weeks)
  The thick leaves prevent the plant from drying out
- Big well-shaped flowers with a diameter of 7cm
- Very suitable for indoor use keep moist
- Also suitable for planting out in the garden beds
- Winter hardy if planted from May to August