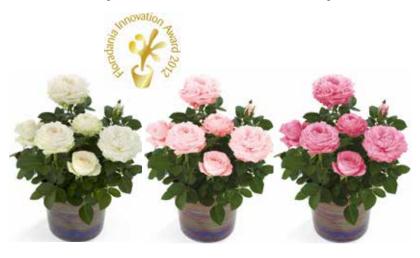

#### Roses Forever®

- Strong colors
- Wide range
- Pot size 6-23 cm
- 35 years of experience in rose growing
- International recognized quality
- Innovative on-going development of range