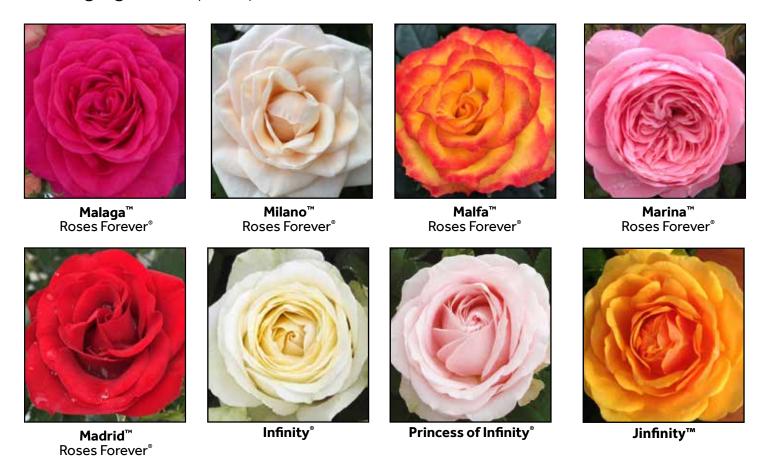

### Roses Forever®

### 6 cm pot size

Packaging 6 cm pots per CC: 110x12 / 44x28
We also welcome orders on 9 cm pots - packaging: 40x18

**Bari**<sup>™</sup> Roses Forever<sup>®</sup>

Hot Yellow™ Roses Forever®

**Cuba**<sup>™</sup> Roses Forever<sup>®</sup>

New York<sup>™</sup> Roses Forever<sup>®</sup>

Pink Bari™ Roses Forever®

**Canazei**<sup>™</sup> Roses Forever<sup>®</sup>

**Riva**<sup>™</sup> Roses Forever<sup>®</sup>

**Mini El Paso**™ Roses Forever®

**Messina**<sup>™</sup> Roses Forever<sup>®</sup>