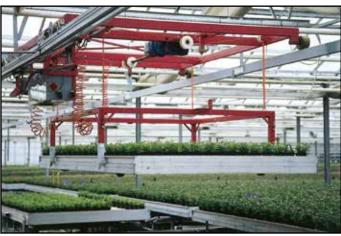

### **Rooted cuttings and Young Plants**

### Roses Forever® and Infinity®

- Rooted cuttings
- Young plants pot size from 6 15 cm
- Short delivery time
- Suitable for both short and long culture
- Both indoor and outdoor growing
- Short culture 5 weeks indoor
- Can be finished in delivered pots
- Possible to re-pot in larger pots
- Growers manual is available when order is signed
- Rooted cuttings are very suitable for air freight
- Contact our Sales team for further information

#### More than 30 years of experience

- Hypermodern complex of 30,000 square meters
- Annual production of 5 million roses
- Extremely high quality

Contact our Sales Team to learn more about the many possibilities our nursery can offer. We will be happy to help you with your special requests for different pot sizes and mix in colors.