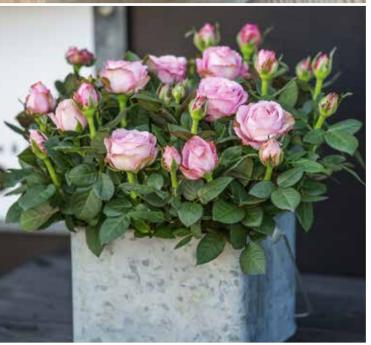

### Roses Forever®

### 6 cm pot size

Packaging 6 cm pots per CC: 110x12 / 44x28
We also welcome orders on 9 cm pots - packaging: 40x18

**Bari**<sup>™</sup> Roses Forever<sup>®</sup>

Hot Yellow™ Roses Forever®

**Cuba**<sup>™</sup> Roses Forever<sup>®</sup>

New York<sup>™</sup> Roses Forever<sup>®</sup>

Pink Bari™ Roses Forever®

**Canazei**<sup>™</sup> Roses Forever<sup>®</sup>

**Riva**<sup>™</sup> Roses Forever<sup>®</sup>

**Mini El Paso**™ Roses Forever®

**Messina**<sup>™</sup> Roses Forever<sup>®</sup>