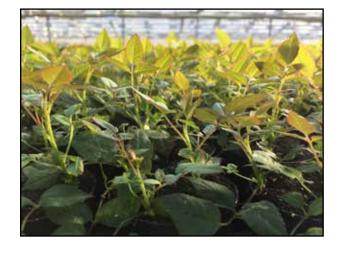

### **Rooted cuttings and Young Plants**

### Roses Forever® and Infinity®

- Rooted cuttings
- Young plants pot size from 6 15 cm
- Short delivery time
- Suitable for both short and long culture
- Both indoor and outdoor growing
- Short culture 5 weeks indoor
- Can be finished in delivered pots
- Possible to re-pot in larger pots
- Growers manual is available when order is signed
- Rooted cuttings are very suitable for air freight
- Contact our Sales team for further information