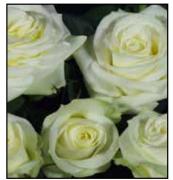

### **Roses Forever®**

### 10.5 cm pot size

Packaging 10.5 cm pots per CC: 42x11 / 28x15 / 35x12

Packed in paper bags: 42x9

Pink Moscow<sup>™</sup> Roses Forever<sup>®</sup>

Moscow by Night™ Roses Forever®

Roma<sup>™</sup> Roses Forever<sup>®</sup>

Monte Cristella™ Roses Forever®

**Cervinia**<sup>™</sup> Roses Forever<sup>®</sup>

Maasland Gold™ Roses Forever®

**Moscow**<sup>™</sup> Roses Forever<sup>®</sup>

**Sunny Beach**™ Roses Forever®

**Maasland**<sup>™</sup> Roses Forever<sup>®</sup>