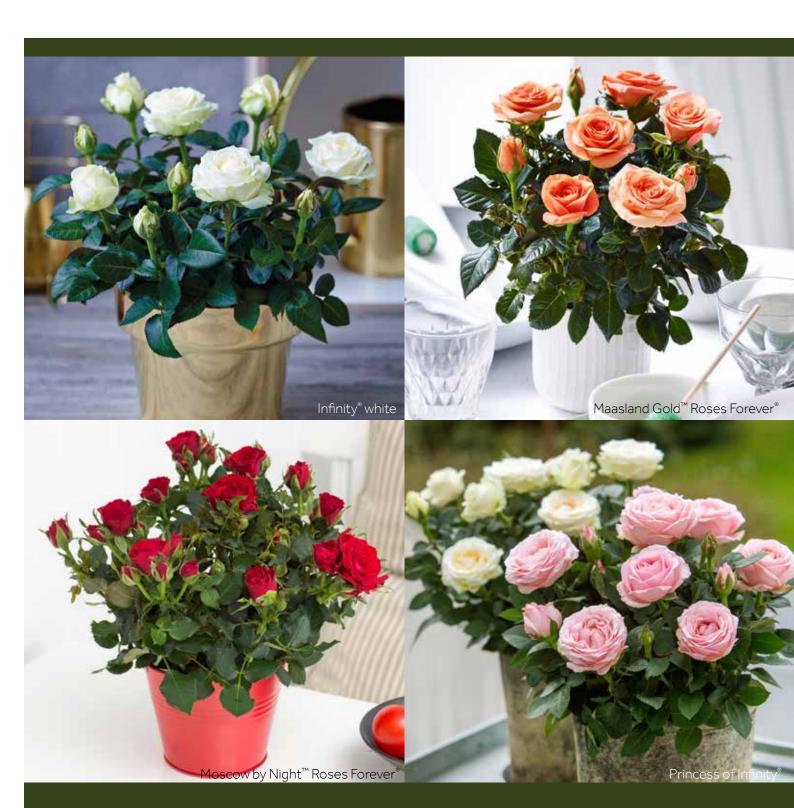

### 10.5 cm pot size

Packaging 10.5 cm pots per CC: 42x11 / 28x15 / 35x12

Packed in paper bags: 42x9

Pink Moscow<sup>™</sup> Roses Forever<sup>®</sup>

Moscow by Night™ Roses Forever®

Roma<sup>™</sup> Roses Forever<sup>®</sup>

Monte Cristella™ Roses Forever®

**Cervinia**<sup>™</sup> Roses Forever<sup>®</sup>

Maasland Gold™ Roses Forever®

**Moscow**<sup>™</sup> Roses Forever<sup>®</sup>

**Sunny Beach**™ Roses Forever®

**Maasland**<sup>™</sup> Roses Forever<sup>®</sup>