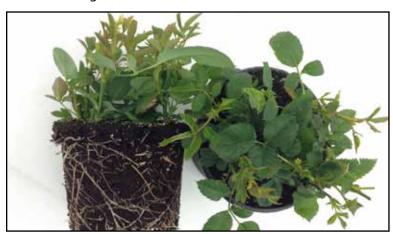

### **Rooted cuttings and Young Plants**

### Roses Forever® and Infinity®

- Rooted cuttings
- Young plants pot size from 6 15 cm
- Short delivery time
- Suitable for both short and long culture
- Both indoor and outdoor growing
- Short culture 5 weeks indoor
- Can be finished in delivered pots
- Possible to re-pot in larger pots
- Growers manual is available when order is signed
- Rooted cuttings are very suitable for air freight
- Contact our Sales team for further information