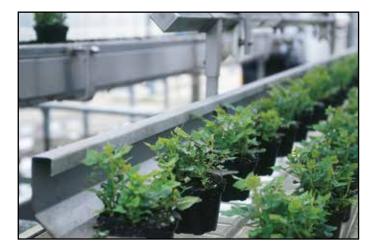

### **Rooted cuttings and Young Plants**

### Roses Forever® and Infinity®

- Rooted cuttings
- Young plants pot size from 6 15 cm
- Short delivery time
- Suitable for both short and long culture
- Both indoor and outdoor growing
- Short culture 5 weeks indoor
- Can be finished in delivered pots
- Possible to re-pot in larger pots
- Growers manual is available when order is signed
- Rooted cuttings are very suitable for air freight
- Contact our Sales team for further information

#### More than 30 years of experience

- Hypermodern complex of 30,000 square meters
- Annual production of 5 million roses
- Extremely high quality

Contact our Sales Team to learn more about the many possibilities our nursery can offer. We will be happy to help you with your special requests for different pot sizes and mix in colors.