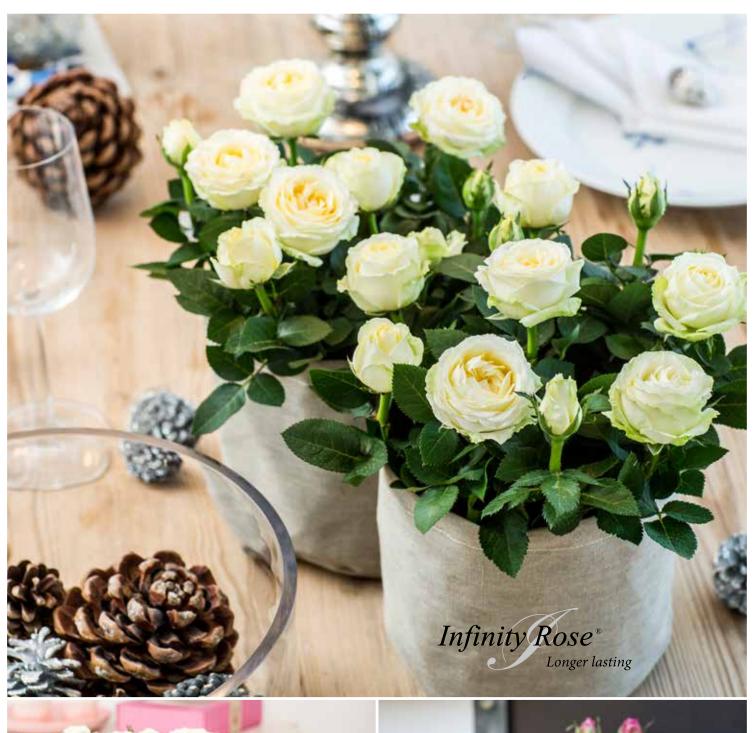

# **Infinity**®

### 10.5 cm pot size

Packaging 10.5 cm pots per CC: 42x11 / 28x15 / 35x12

Packed in paper bags: 42x9

Infinity

Princess of Infinity®

Pink Infinity®

Infinity® Evergreen

#### Infinity® roses

- Extravagant and very durable roses
- Very long durability of each flower (+5 weeks)
  The thick leaves prevent the plant from drying out
- Big well-shaped flowers with a diameter of 7cm
- Very suitable for indoor use keep moist
- Also suitable for planting out in the garden beds
- Winter hardy if planted from May to August