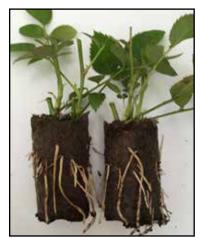

### **Rooted cuttings and Young Plants**

### Roses Forever® and Infinity®

- Rooted cuttings
- Young plants pot size from 6 15 cm
- Short delivery time
- Suitable for both short and long culture
- Both indoor and outdoor growing
- Short culture 5 weeks indoor
- Can be finished in delivered pots
- Possible to re-pot in larger pots
- Growers manual is available when order is signed
- Rooted cuttings are very suitable for air freight
- Contact our Sales team for further information